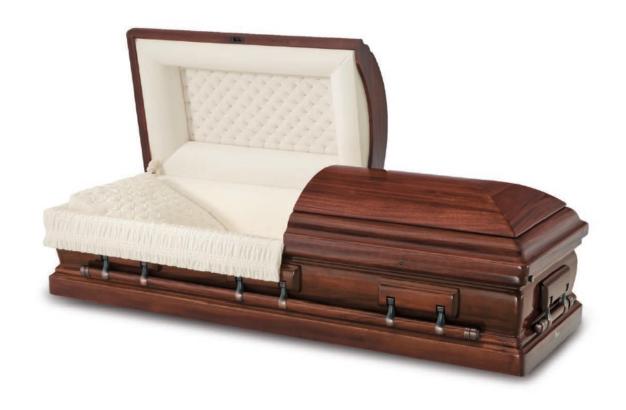

### 710 President

Mahogany casket with a dark brown, Georgetown stained exterior and a silverbeige velvet interior.