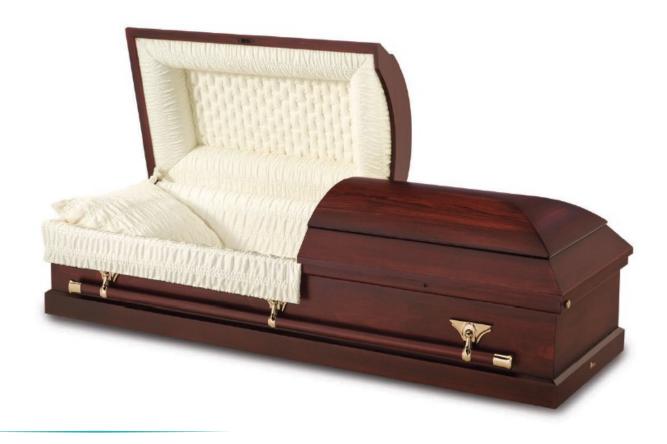

### Premier Mahogany

Solid mahogany casket with a dark, polished exterior and champagne velvet interior.