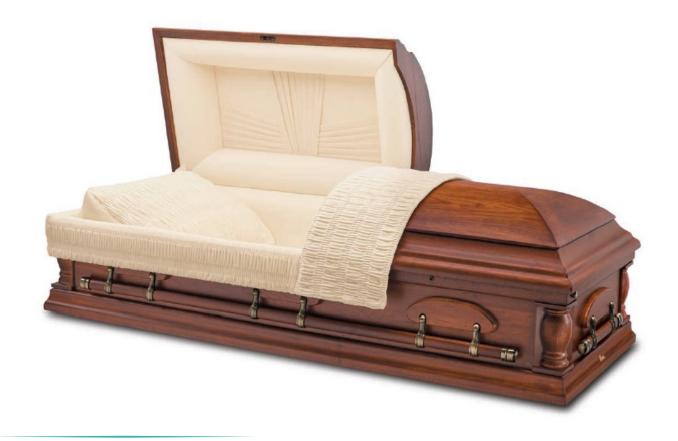

# 720 Provincial

Mahogany casket with a dark, Provincial stained exterior and a Shasta Lily velvet interior.