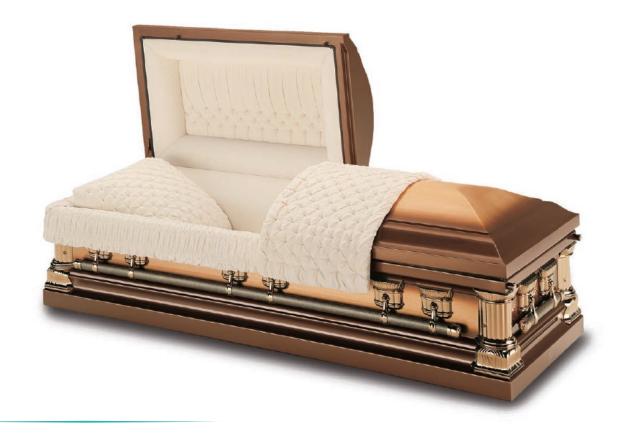

# Mediterranean Cooper

32 ounce copper casket with a copper brushed exterior and champagne velvet interior.