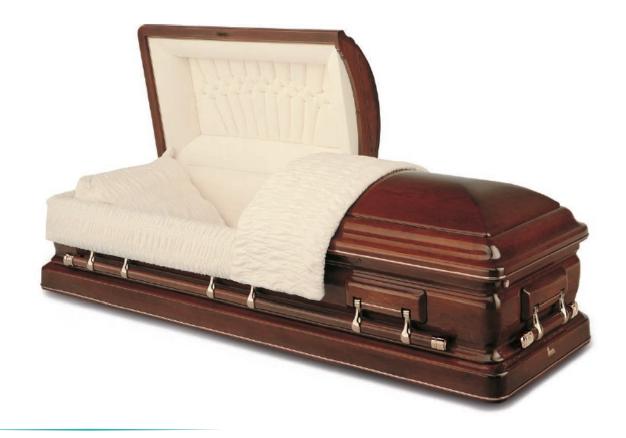

### Premier Mahogany

Solid mahogany casket with a dark, polished exterior and champagne velvet interior.