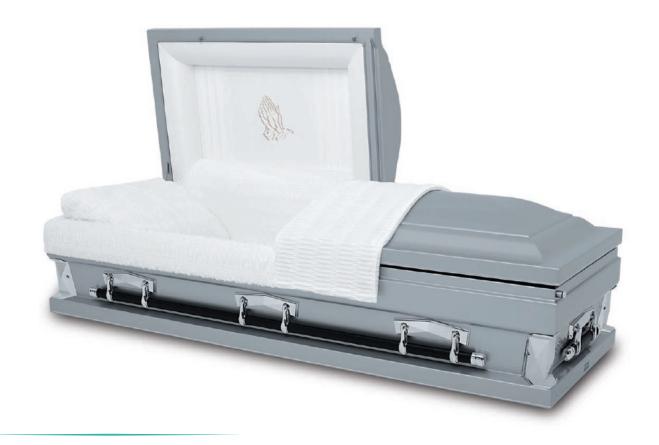

# Greyson

Premium, stainless steel casket with a grey brushed exterior and gold accents, and a silver, velvet interior.