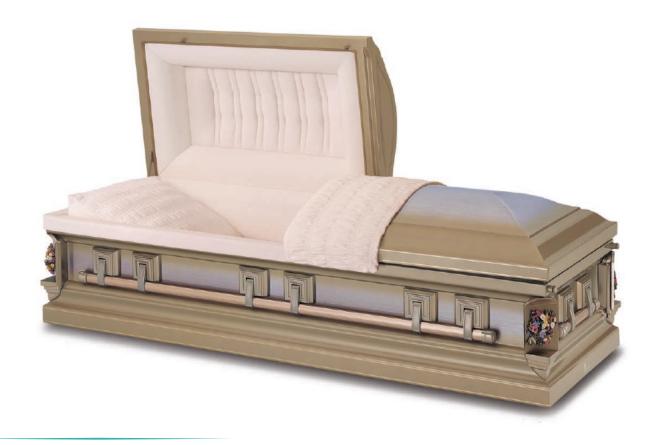

# Silver Sapphire

Stainless steel casket with a blue brushed exterior and silver velvet interior.