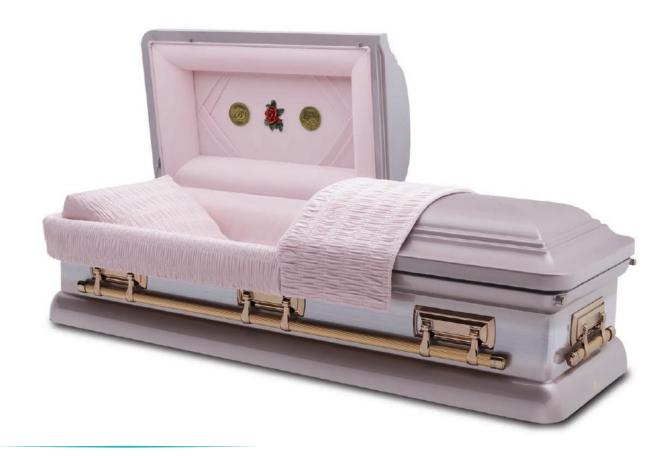

### Golden Rose

Stainless steel casket with a rose brushed exterior and moss pink velvet interior.