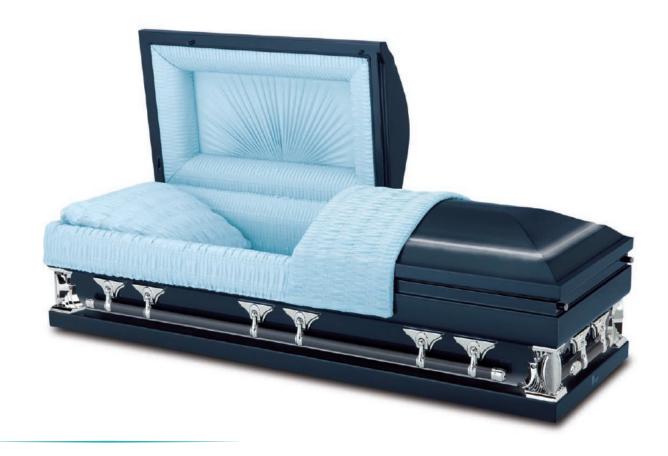

# Antique Blue

18 gauge steel casket with a blue shaded exterior and silver accents and a light blue, crepe interior.