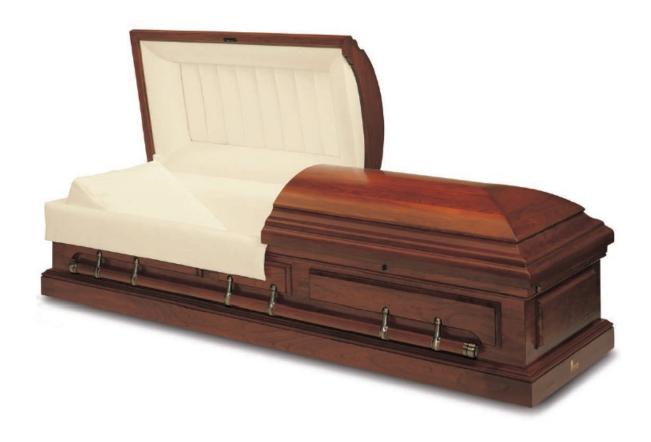

### 710 President

Mahogany casket with a dark brown, Georgetown stained exterior and a silverbeige velvet interior.