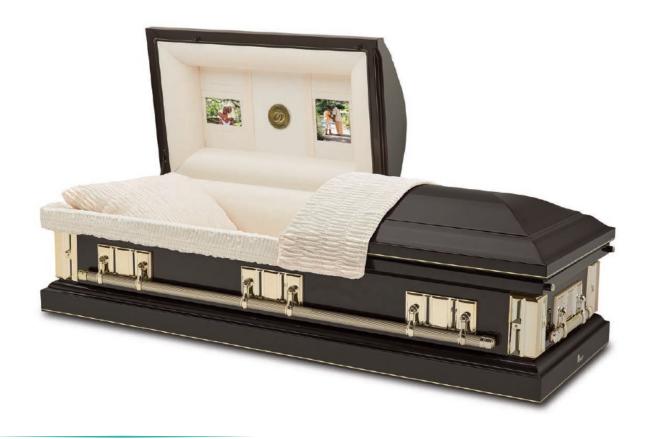

### Classic Gold

48 ounce bronze casket with a black brushed exterior, gold accents and 24 kt gold-plated hardware and a champagne velvet interior.