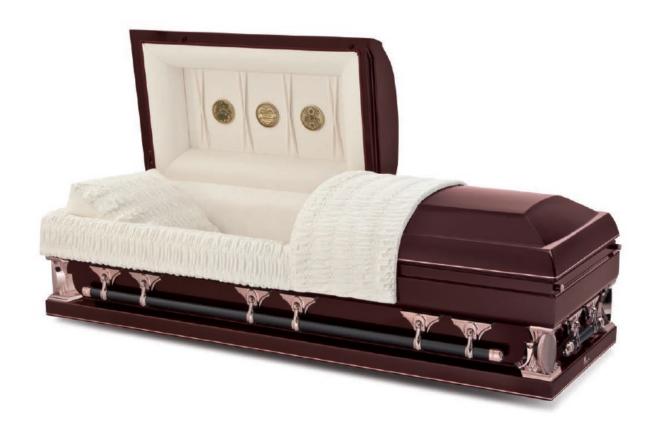

### 710 President

Mahogany casket with a dark brown, Georgetown stained exterior and a silverbeige velvet interior.