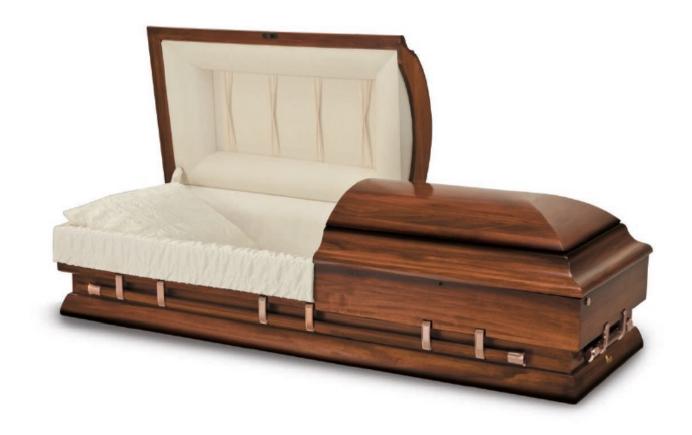

### Premier Mahogany

Solid mahogany casket with a dark, polished exterior and champagne velvet interior.