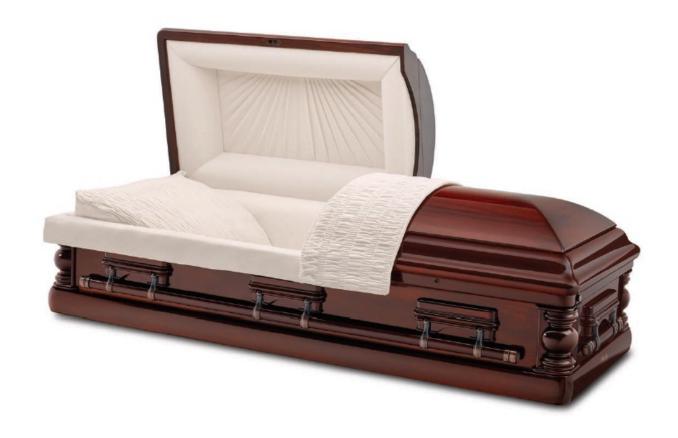

### Imperial Mahogany

Solid mahogany casket with a dark, hand-rubbed, high gloss exterior and a champagne velvet interior.