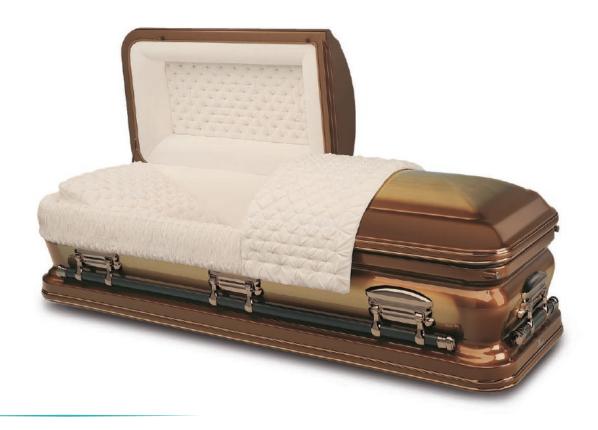

### Venetian Bronze

48 ounce bronze casket with a bronze brushed exterior with gold accents and a champagne velvet interior.