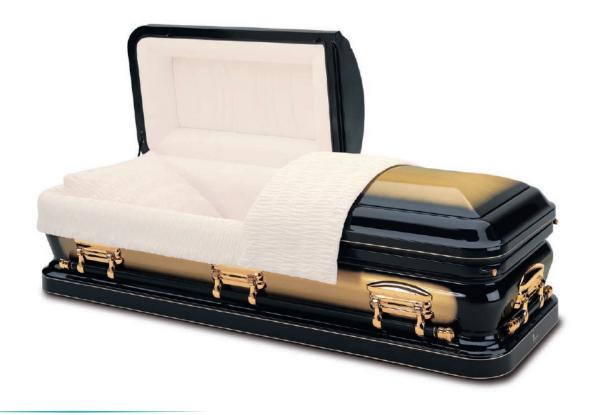

### Classic Gold

48 ounce bronze casket with a black brushed exterior, gold accents and 24 kt gold-plated hardware and a champagne velvet interior.