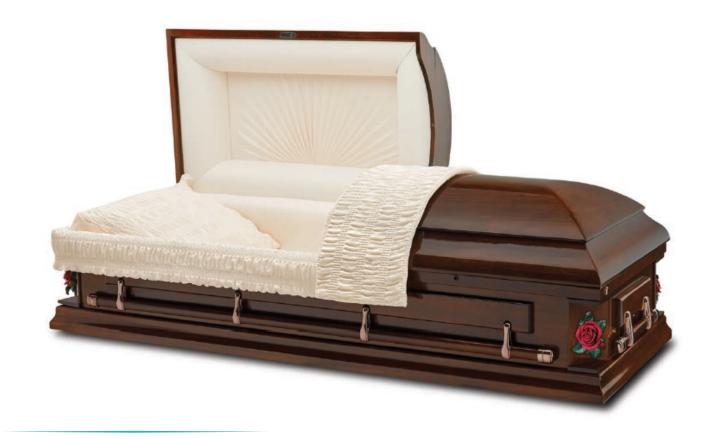

# Pembroke Cherry

Solid cherry casket with a dark cherry, hand-rubbed, high gloss exterior and copper accents and a champagne velvet interior.