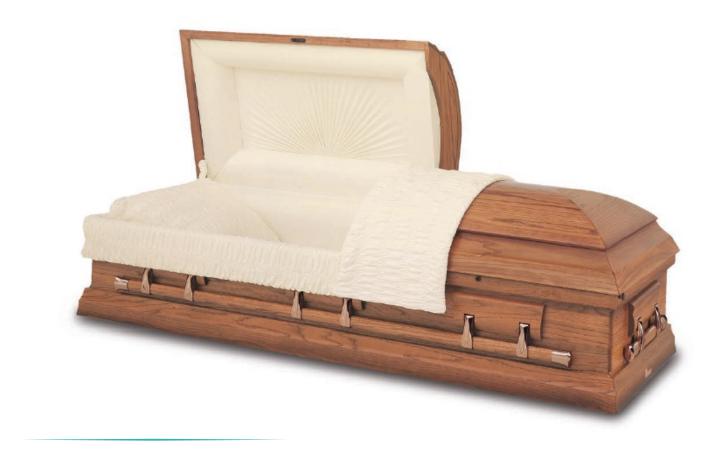

### Mansfield-27

Select hardwood oversized casket with a medium pecan gloss finished exterior with rosetan crepe interior.