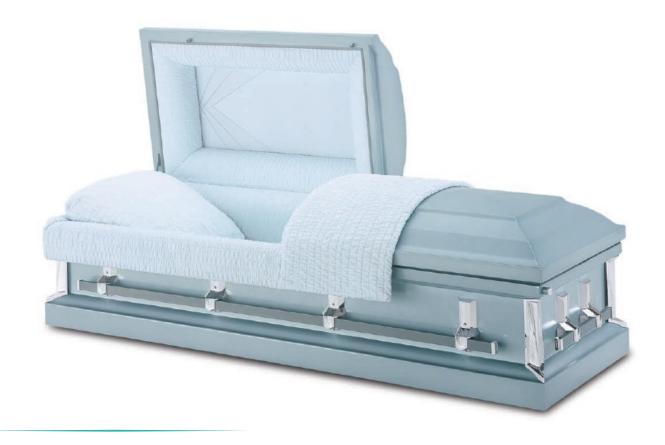

### Churchill Blue

20 gauge steel casket with a light blue painted exterior and a light blue, Drexel crepe interior.