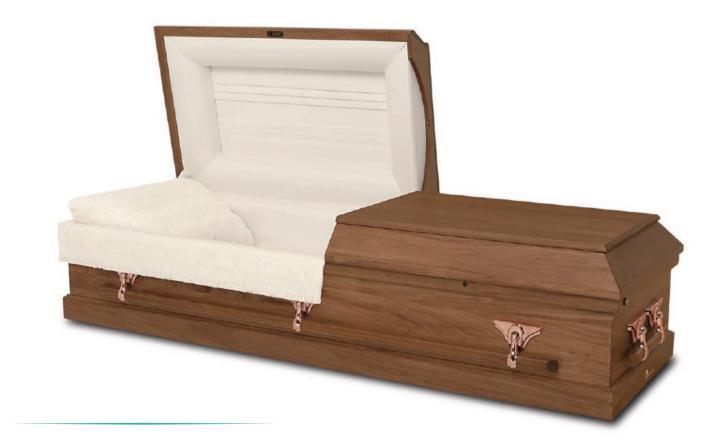

### Mansfield-27

Select hardwood oversized casket with a medium pecan gloss finished exterior with rosetan crepe interior.