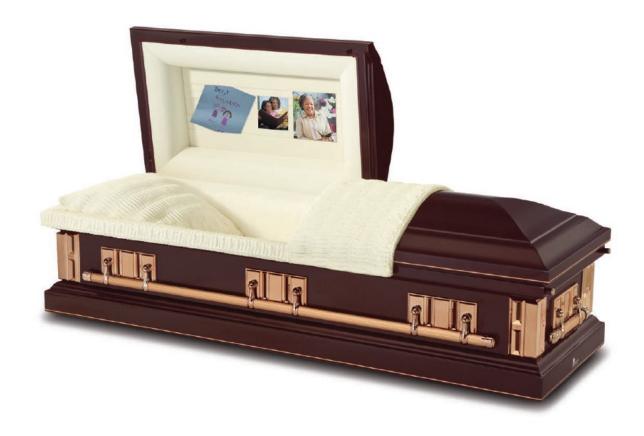

# Pembroke Cherry

Solid cherry casket with a dark cherry, hand-rubbed, high gloss exterior and copper accents and a champagne velvet interior.