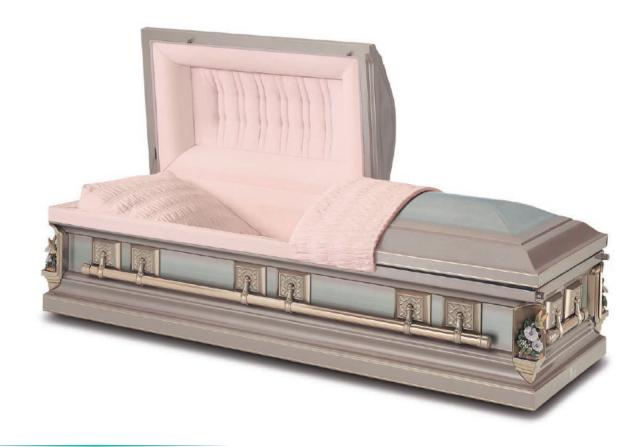

### Primrose-28

20 gauge steel, oversized casket with a white shaded exterior and gold accents with moss pink crepe interior.