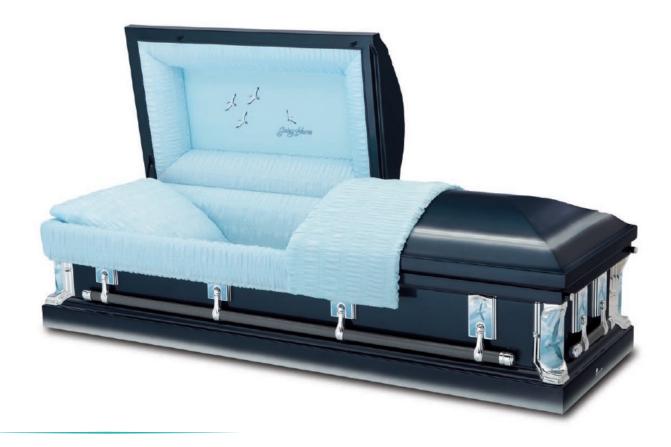

# Silver Sapphire

Stainless steel casket with a blue brushed exterior and silver velvet interior.