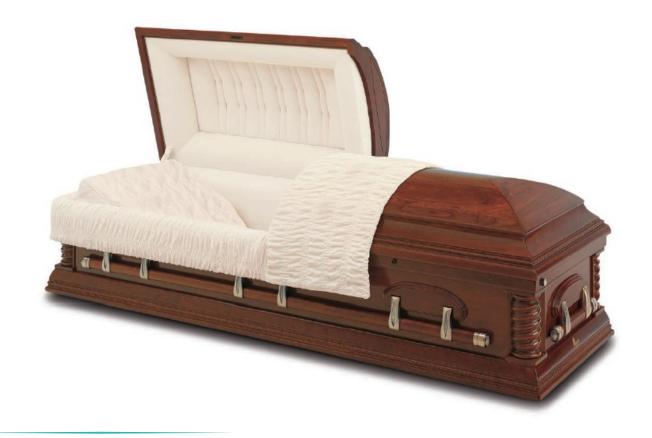

### Imperial Mahogany

Solid mahogany casket with a dark, hand-rubbed, high gloss exterior and a champagne velvet interior.