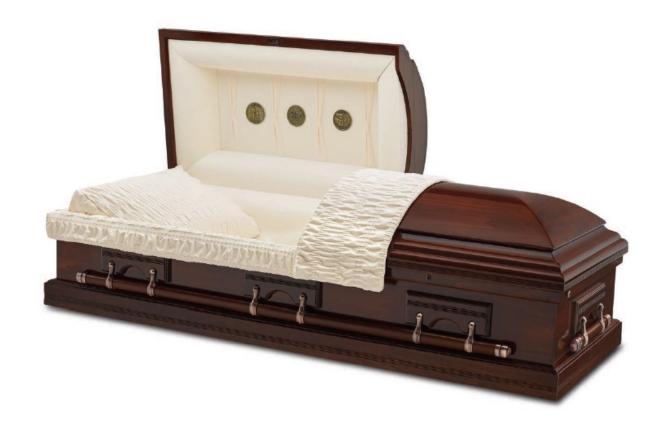

### Hartfield

Select hardwood casket with a dark, Victorian stained, high gloss exterior and rosetan crepe interior.