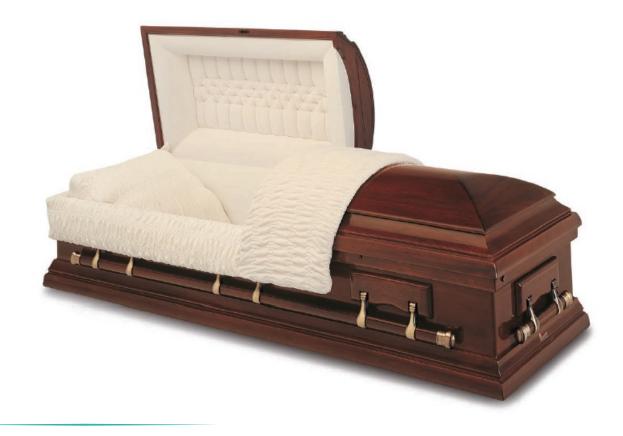

# 720 Provincial

Mahogany casket with a dark, Provincial stained exterior and a Shasta Lily velvet interior.