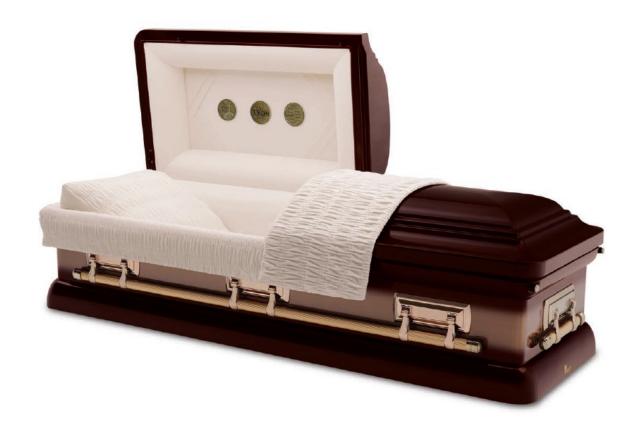

### 710 President

Mahogany casket with a dark brown, Georgetown stained exterior and a silverbeige velvet interior.