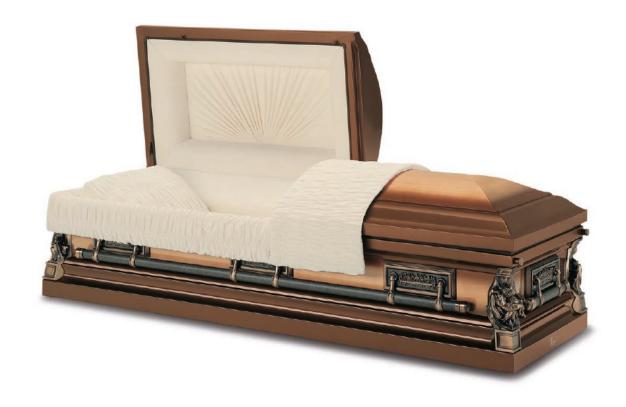

# Mediterranean Cooper

32 ounce copper casket with a copper brushed exterior and champagne velvet interior.