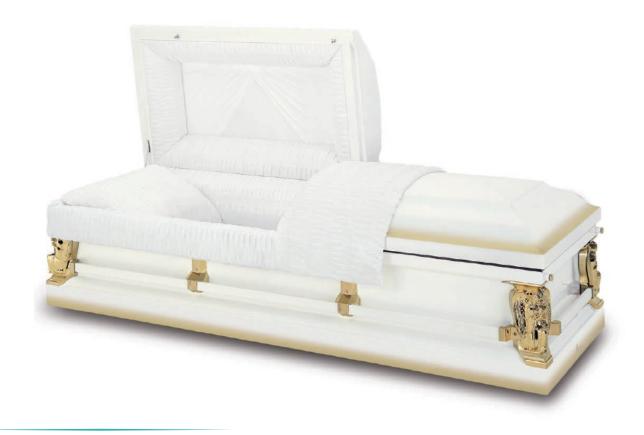

# Ivory Gold

20 gauge steel casket with white painted exterior, gold angel accents and an ivory crepe interior.