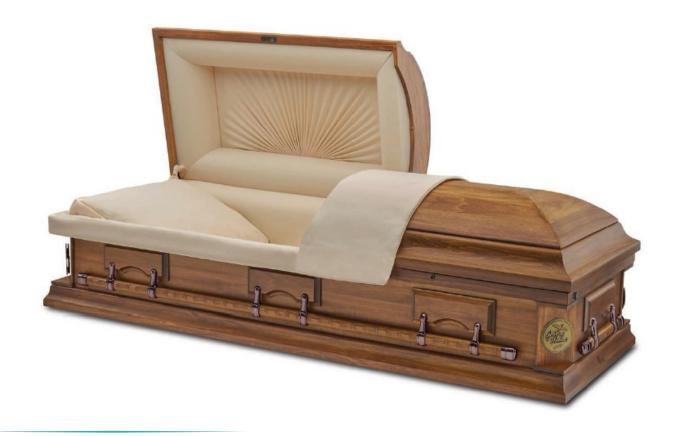

### Hartfield

Select hardwood casket with a dark, Victorian stained, high gloss exterior and rosetan crepe interior.