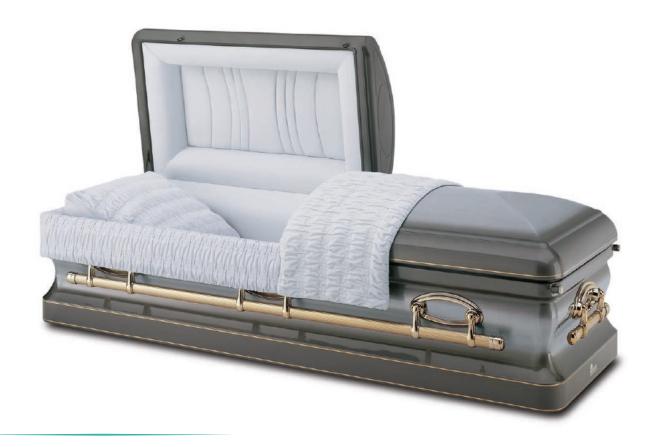

# Mercury

18 gauge steel casket with a silver-shaded pewter exterior and ivory, crepe interior.