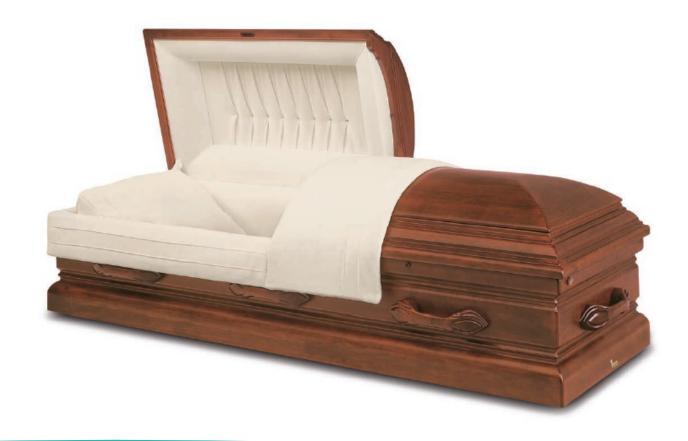

# 720 Provincial

Mahogany casket with a dark, Provincial stained exterior and a Shasta Lily velvet interior.