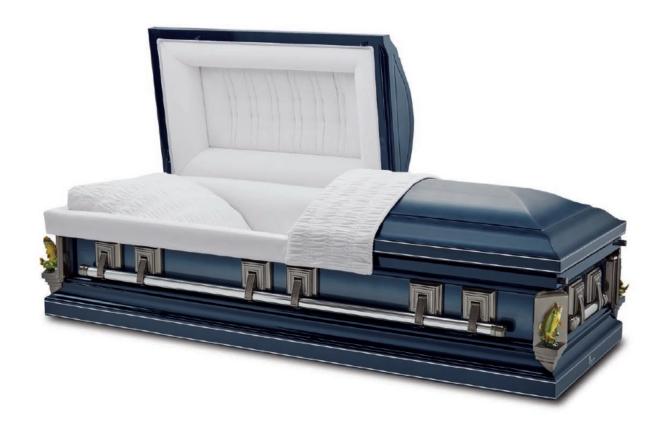

# Antique Blue

18 gauge steel casket with a blue shaded exterior and silver accents and a light blue, crepe interior.