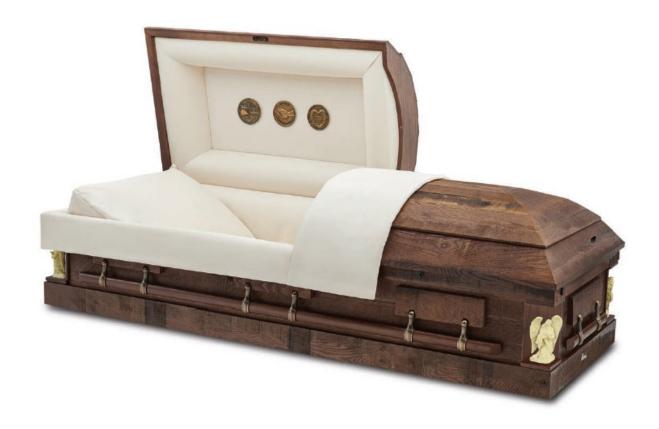

### Mansfield-27

Select hardwood oversized casket with a medium pecan gloss finished exterior with rosetan crepe interior.