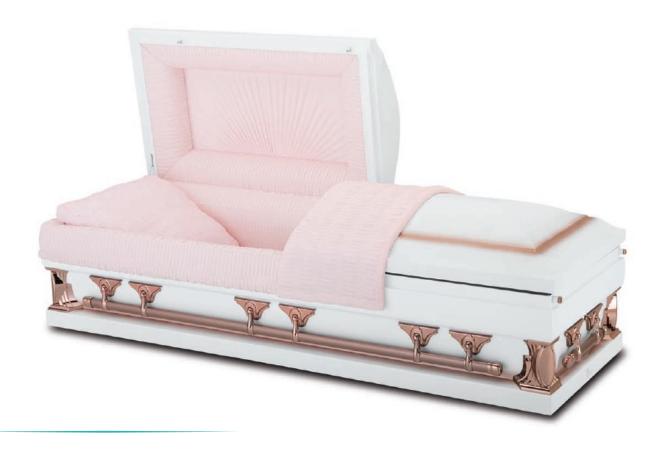

#### Renaissance Rose

Premium, stainless steel casket with a rose brushed exterior and gold accents, and a moss pink velvet interior.

### Golden Rose

Stainless steel casket with a rose brushed exterior and moss pink velvet interior.