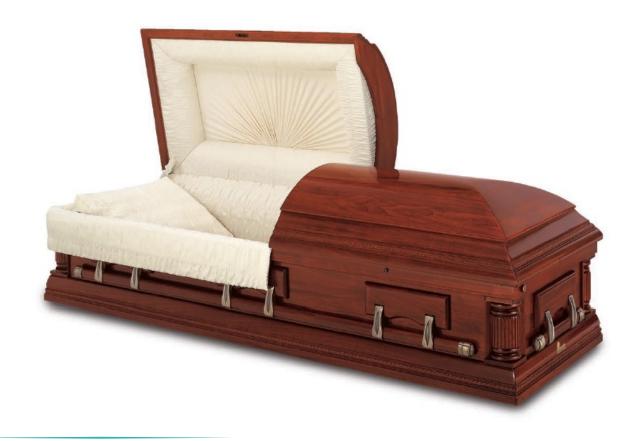

### 710 President

Mahogany casket with a dark brown, Georgetown stained exterior and a silverbeige velvet interior.