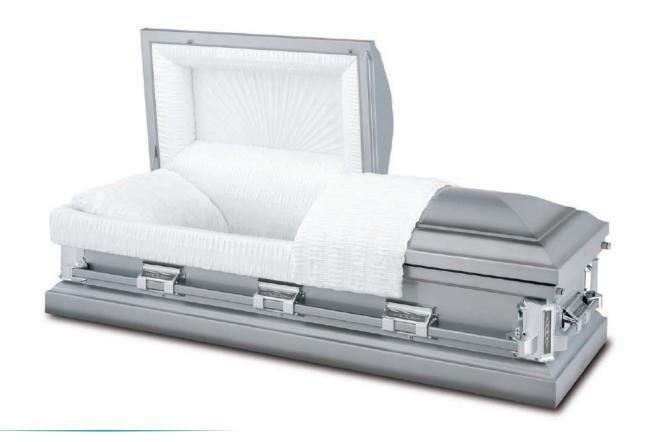

# Mercury

18 gauge steel casket with a silver-shaded pewter exterior and ivory, crepe interior.