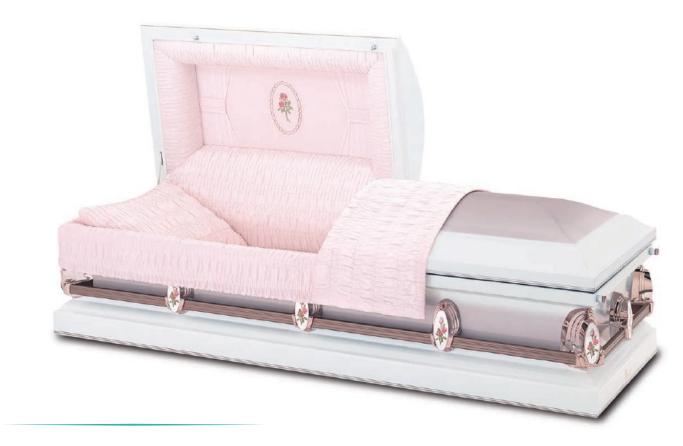

### Primrose-28

20 gauge steel, oversized casket with a white shaded exterior and gold accents with moss pink crepe interior.