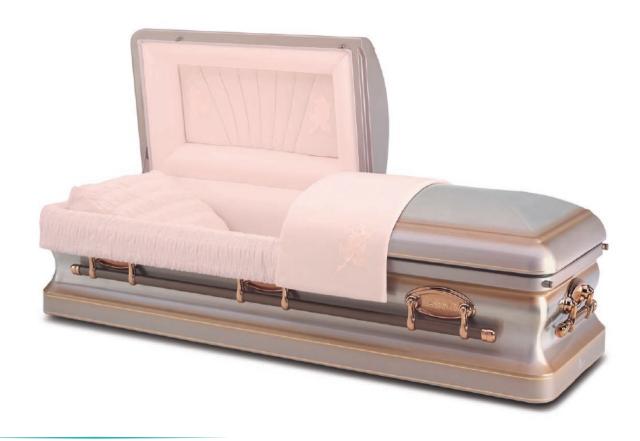

### Golden Sand

Stainless steel casket with a gold brushed exterior and champagne velvet interior.