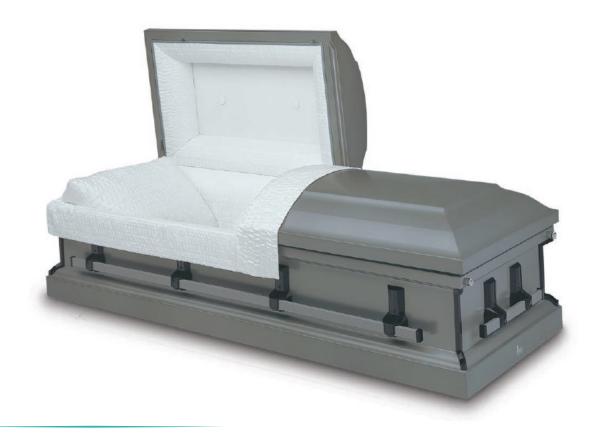

### Granite

18 gauge steel casket with a dark grey painted exterior and rosetan crepe interior.